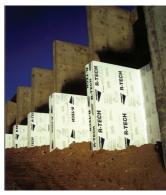

• Insect resistant R-Tech insulation

Insect resistant Total Wall Exterior Insulation System

• Insect resistant R-Tech Fanfold Insulation

• Insect resistant One-Coat Stucco T&G Insulation

• Insect resistant InsulFoam GF (Geofoam)